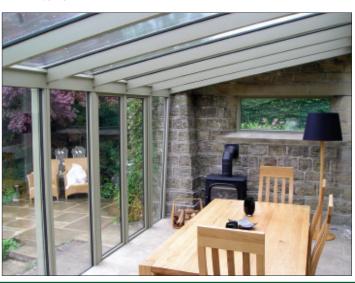

## Refurbishment (and New) Conservatories

A Natur-al conservatory will avoid the appearance of plastic conservatories and the maintenance cost of wood conservatories

At the same time the patented engineered natural conservatory is strong enough to support glass and even slate roofs!

With a maintenance free coloured exterior, a natural wood interior, and a high performance self cleaning quiet glass roof.

A GOOD CONSERVATORY SHOULD COMPLEMENT YOUR HOME