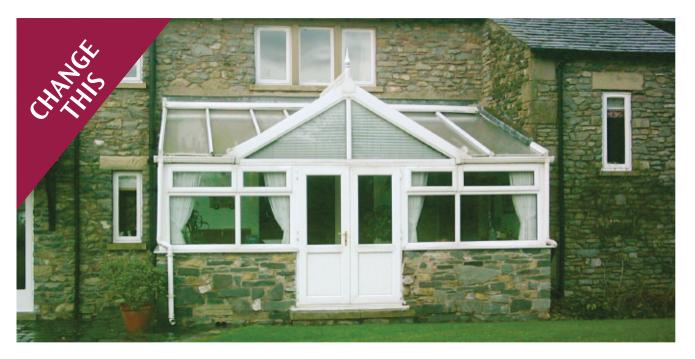

## Refurbishment (and New) Conservatories

A Natur-al conservatory will avoid the appearance of plastic conservatories and the maintenance cost of wood conservatories

At the same time the patented engineered natural conservatory is strong enough to support glass and even slate roofs!

#### A FEW POINTS ABOUT OUR PRODUCT

- 1) Our conservatories are
  - a) Individually designed to fit the location and compliment your home
  - b) THE STRONGEST structural aluminium space frame with stainless steel fittings, not just plastic window frames fastened together
  - Fastened well down into the masonry with stainless steel fittings and not just nailed or screwed to the top brick

#### 2) The exteriors

- a) Available in a choice of 1700 colours
- b) Permanent powder-coated aluminium unlike wood that need expensive repainting every few years
- c) Aluminium does not rot or decay like hardwoods can