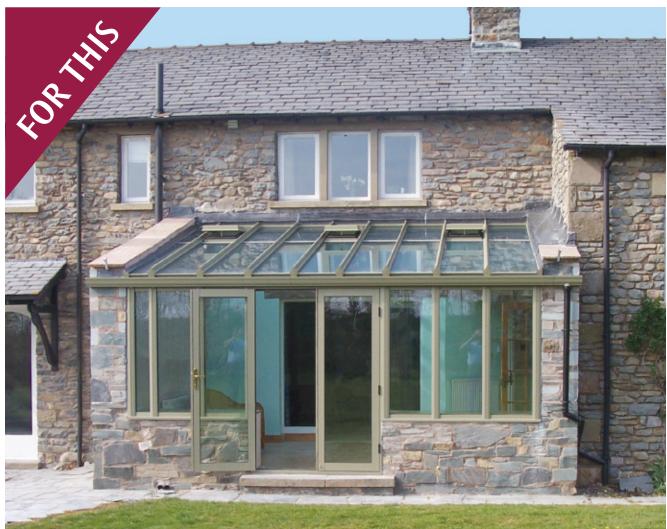

## Refurbishment (and New) Conservatories

A Natur-al conservatory will avoid the appearance of plastic conservatories and the maintenance cost of wood conservatories

At the same time the patented engineered natural conservatory is strong enough to support glass and even slate roofs!

#### 2) The exteriors

- a) Available in a choice of 1700 colours
- b) Permanent powder-coated aluminium unlike wood that need expensive repainting every few years
- c) Aluminium does not rot or decay like hardwoods can

### 3) The interiors

- a) Usually wood panelled in Tulip wood
- b) Painted to customer taste
- c) We offer the Farrow and Ball colour range for the interior

For Natur-Al refurbishment conservatories ring 01729 823126

With a maintenance free coloured exterior, a natural wood interior, and a high performance self cleaning quiet glass roof.

A GOOD CONSERVATORY SHOULD COMPLEMENT YOUR HOME