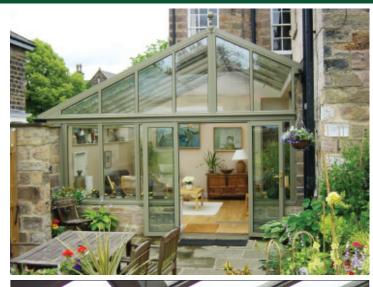

## Refurbishment (and New) Conservatories

A Natur-al conservatory will avoid the appearance of plastic conservatories and the maintenance cost of wood conservatories

At the same time the patented engineered natural conservatory is strong enough to support glass and even slate roofs!

With a maintenance free coloured exterior, a natural wood interior, and a high performance self cleaning quiet glass roof.

A GOOD CONSERVATORY SHOULD COMPLEMENT YOUR HOME