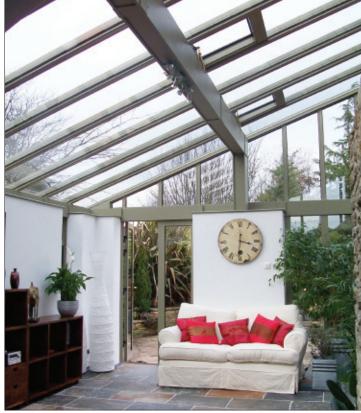

## Refurbishment (and New) Conservatories

A Natur-al conservatory will avoid the appearance of plastic conservatories and the maintenance cost of wood conservatories

At the same time the patented engineered natural conservatory is strong enough to support glass and even slate roofs!

With a maintenance free coloured exterior, a natural wood interior, and a high performance self cleaning quiet glass roof.

A GOOD CONSERVATORY SHOULD COMPLEMENT YOUR HOME